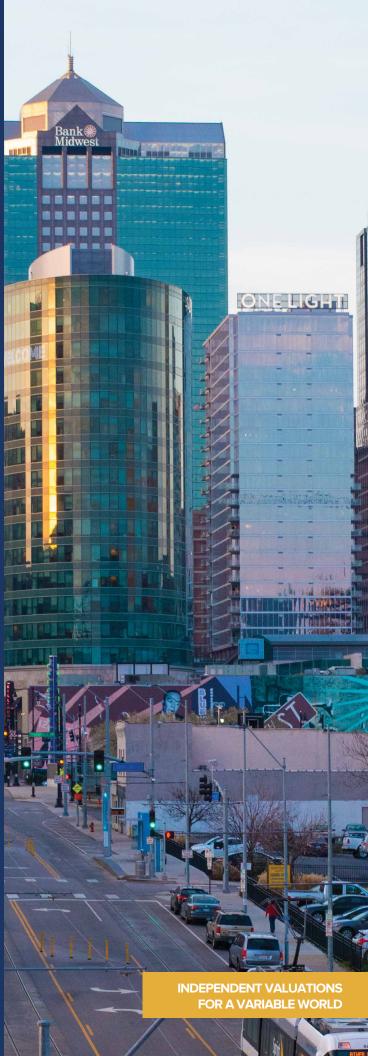

### **ONE LIGHT**

FIRST HIGH-RISE IN KANSAS CITY, MO

The project utilized FHA financing with an approximate cost of \$90 million.