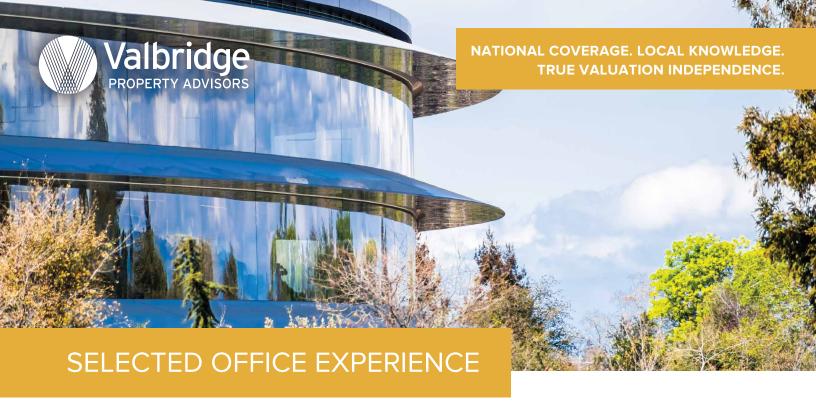

# **APPLE "SPACESHIP" CAMPUS**

APPLE'S NEW WORLD HEADQUARTERS APPRAISAL AT ONE INFINITE LOOP IN CUPERTINO, CA

The total building area is 2.8 million square feet, stretching more than one mile around on a 176-acre site and housing 13,000 employees.