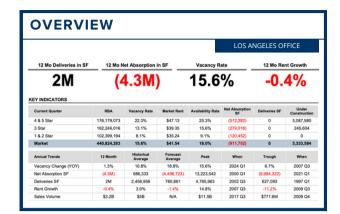

#### LOS ANGELES TRENDS

- The office sector continues to fare worst of all commercial sectors: vacancies are sky high at 15.6% and show no signs of improvement any time soon.
- When tenants are reupping leases, they are shrinking their footprints: an average 2023 office lease was around 30% smaller than the average 2019 lease.
- Rents are down 0.4% and are forecasted to continue declining for all of 2024.