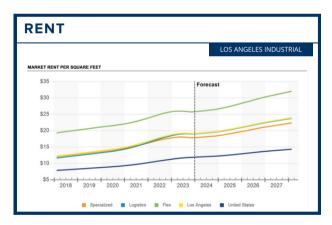

#### LOS ANGELES TRENDS

- Industrial market conditions have deteriorated: vacancy rates are up (4.6%, vs 3.1% a year ago), and many tenants have started to put space back on the market. Available sublet space for lease has increased from 6.6 million SF a year ago to 9.9 million SF.
- Asking rents are flat, with landlords offering generous concessions (extremely rare a year ago).
- Cap rates are projected to rise over the next 1-2 years.