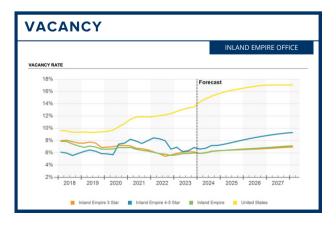

#### **INLAND EMPIRE TRENDS**

- At 6.1%, the IE office sector has the lowest vacancy rate among the nation's largest 50 office markets.
- Rents were up 1.7% over 2023 as a whole, driven by highly desirable medical office space.
- Cap rates are in the 8% to 9% range due to higher borrowing costs, projected to rise higher through 2024.
- IE office valuations are likely to be more resilient through 2024 due to stronger demand and rent growth.