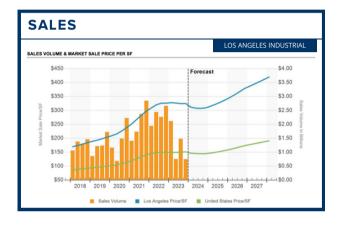

#### LOS ANGELES TRENDS

- Industrial market conditions have deteriorated: vacancy rates are up (4.6%, vs 3.1% a year ago), and many tenants have started to put space back on the market. Available sublet space for lease has increased from 6.6 million SF a year ago to 9.9 million SF.
- Asking rents are flat, with landlords offering generous concessions (extremely rare a year ago).
- Cap rates are projected to rise over the next 1-2 years.