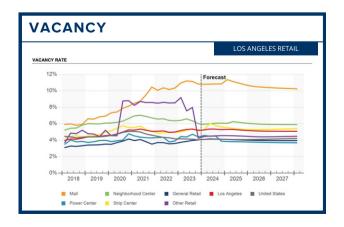

#### LOS ANGELES TRENDS

- Minimal demand for retail space in Los Angeles has led to slow rent growth: up only 1.3% over all of 2023.
- A combination of factors, including net population loss, higher labor costs for retailers, and consumer preference for online options is likely to keep conditions flat to mildly unfavorable over 2024.
- Despite a strong performance in 2022, valuations for shopping malls declined in 2023.