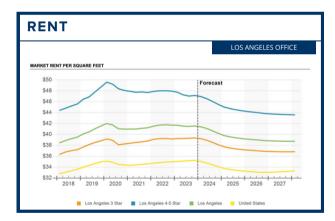

#### LOS ANGELES TRENDS

- The office sector continues to fare worst of all commercial sectors: vacancies are sky high at 15.6% and show no signs of improvement any time soon.
- When tenants are reupping leases, they are shrinking their footprints: an average 2023 office lease was around 30% smaller than the average 2019 lease.
- Rents are down 0.4% and are forecasted to continue declining for all of 2024.

#### **INLAND EMPIRE TRENDS**

- At 6.1%, the IE office sector has the lowest vacancy rate among the nation's largest 50 office markets.
- Rents were up 1.7% over 2023 as a whole, driven by highly desirable medical office space.
- Cap rates are in the 8% to 9% range due to higher borrowing costs, projected to rise higher through 2024.
- IE office valuations are likely to be more resilient through 2024 due to stronger demand and rent growth.