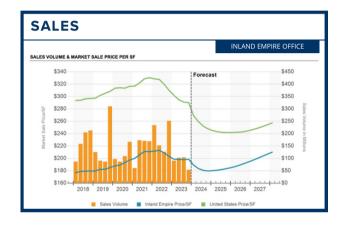

#### **INLAND EMPIRE TRENDS**

- At 6.1%, the IE office sector has the lowest vacancy rate among the nation's largest 50 office markets.
- Rents were up 1.7% over 2023 as a whole, driven by highly desirable medical office space.
- Cap rates are in the 8% to 9% range due to higher borrowing costs, projected to rise higher through 2024.
- IE office valuations are likely to be more resilient through 2024 due to stronger demand and rent growth.

| OVERVIEW               |            |                       |                     |                   |                      |               |             |  |  |
|------------------------|------------|-----------------------|---------------------|-------------------|----------------------|---------------|-------------|--|--|
|                        |            |                       |                     | INLAND EMPIRE OFF |                      |               |             |  |  |
| 12 Mo Deliveries in SF | 12 Mo No   | et Absorption i       | n SF                | Vacancy R         | tate                 | 12 Mo F       | Rent Growth |  |  |
| 197K                   | (198K)     |                       |                     | 6.1%              |                      | 1.7%          |             |  |  |
| KEY INDICATORS         |            |                       |                     |                   |                      |               | Under       |  |  |
| Current Quarter        | RBA        | Vacancy Rate          | Market Rent         | Availability Rate | Net Absorption<br>SF | Deliveries SF | Constructio |  |  |
| 4 & 5 Star             | 8,893,382  | 7.0%                  | \$33.12             | 10.6%             | (16,668)             | 0             | 46,881      |  |  |
| 3 Star                 | 37,071,472 | 6.2%                  | \$26.81             | 8.4%              | (31,511)             | 0             | 110,486     |  |  |
| 1 & 2 Star             | 31,027,072 | 5.6%                  | \$24.20             | 7.0%              | (24,869)             | 0             | 0           |  |  |
| Market                 | 76,991,926 | 6.1%                  | \$26.49             | 8.1%              | (73,048)             | 0             | 157,367     |  |  |
| Annual Trends          | 12 Month   | Historical<br>Average | Forecast<br>Average | Peak              | When                 | Trough        | When        |  |  |
| Vacancy Change (YOY)   | 0.5%       | 9.3%                  | 6.7%                | 16.0%             | 2009 Q3              | 5.6%          | 2022 Q4     |  |  |
| Net Absorption SF      | (198K)     | 983,863               | 51,904              | 2,983,027         | 2006 Q2              | (124,869)     | 2023 Q4     |  |  |
| Deliveries SF          | 197K       | 1,075,461             | 316,365             | 4,696,253         | 2008 Q3              | 121,972       | 2017 Q2     |  |  |
| Rent Growth            | 1.7%       | 2.6%                  | 1.9%                | 10.6%             | 2001 Q2              | -12.1%        | 2009 Q4     |  |  |
| Sales Volume           | \$351M     | \$413.5M              | N/A                 | \$764.5M          | 2022 Q4              | \$103.3M      | 2009 Q4     |  |  |