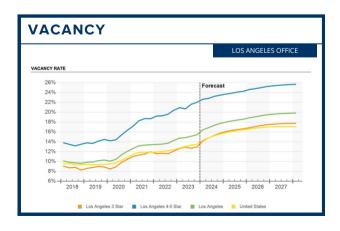

#### LOS ANGELES TRENDS

- The office sector continues to fare worst of all commercial sectors: vacancies are sky high at 15.6% and show no signs of improvement any time soon.
- When tenants are reupping leases, they are shrinking their footprints: an average 2023 office lease was around 30% smaller than the average 2019 lease.
- Rents are down 0.4% and are forecasted to continue declining for all of 2024.

#### **INLAND EMPIRE TRENDS**

- At 6.1%, the IE office sector has the lowest vacancy rate among the nation's largest 50 office markets.
- Rents were up 1.7% over 2023 as a whole, driven by highly desirable medical office space.
- Cap rates are in the 8% to 9% range due to higher borrowing costs, projected to rise higher through 2024.
- IE office valuations are likely to be more resilient through 2024 due to stronger demand and rent growth.