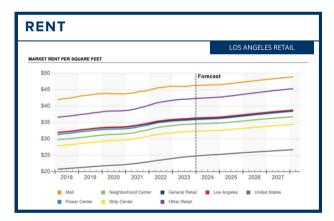

#### LOS ANGELES TRENDS

- Minimal demand for retail space in Los Angeles has led to slow rent growth: up only 1.3% over all of 2023.
- A combination of factors, including net population loss, higher labor costs for retailers, and consumer preference for online options is likely to keep conditions flat to mildly unfavorable over 2024.
- Despite a strong performance in 2022, valuations for shopping malls declined in 2023.