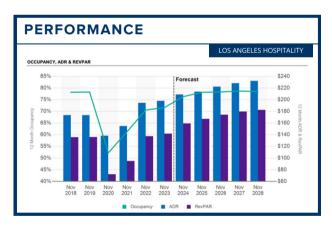

# LOS ANGELES TRENDS

- Hotels in the LA market maintain one of the highest occupancy and ADR levels nationally; in 2024, ADR and RevPAR are forecast to grow by approximately 4% and 11% respectively.
- Higher interest rates, economic softening, hotel union labor strikes, and legislation impacting LA hotel values (including a March ballot initiative) have discouraged high-priced transaction activity.

| OVERVIEW                 |           |          |              |            |                    |                    |  |  |  |
|--------------------------|-----------|----------|--------------|------------|--------------------|--------------------|--|--|--|
|                          |           |          |              |            | LOS ANGELES        | HOSPITALITY        |  |  |  |
| 12 Mo Occupancy          | 12 Mo ADR |          | 12 Mo RevPAI | R          | 12 Mo Supply       | 12 Mo Demand       |  |  |  |
| 71.7%                    | \$198.    | 05       | \$142.0      | 2          | 41.9M              | 30.1M              |  |  |  |
| KEY INDICATORS           |           |          |              |            |                    |                    |  |  |  |
| Class                    | Rooms     | 12 Mo Oc | c 12 Mo ADR  | 12 Mo RevP | AR 12 Mo Delivered | Under Construction |  |  |  |
| Luxury & Upper Upscale   | 44,241    | 74.0%    | \$284.54     | \$210.51   | 239                | 224                |  |  |  |
| Upscale & Upper Midscale | 35,298    | 75.5%    | \$173.62     | \$131.09   | 1,057              | 1,028              |  |  |  |
| Midscale & Economy       | 37,468    | 65.6%    | \$111.33     | \$73.03    | 122                | 812                |  |  |  |
| Total                    | 117,007   | 71.7%    | \$198.05     | \$142.02   | 1,418              | 2,064              |  |  |  |
| Average Trend            | Current   | 3 Mo     | YTD          | 12 Mo      | Historical Average | Forecast Average   |  |  |  |
| Occupancy                | 76.0%     | 75.0%    | 73.0%        | 71.7%      | 67.2%              | 78.0%              |  |  |  |
| Occupancy Change         | 1.8%      | 1.6%     | 2.2%         | 1.7%       | -1.7%              | 1.8%               |  |  |  |
| ADR                      | \$202.31  | \$202.77 | \$200.22     | \$198.05   | \$174.45           | \$220.84           |  |  |  |
| ADR Change               | 0.4%      | 1.3%     | 1.8%         | 2.5%       | 2.7%               | 3.2%               |  |  |  |
| RevPAR                   | \$153.66  | \$152.09 | \$146.11     | \$142.02   | \$117.15           | \$172.22           |  |  |  |
| RevPAR Change            | 2.2%      | 2.9%     | 4.1%         | 4.2%       | 1.0%               | 5.1%               |  |  |  |