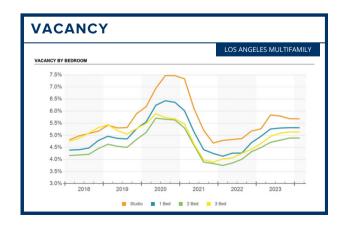

# LOS ANGELES TRENDS

- Declining demand, economic uncertainty, and continued population loss meant that vacancy increased from 4.6% one year ago to 5.0% today.
- Average market rents are \$2,220/month, driving tenants to seek better value for money in the North Hills/Panorama City and Central San Fernando Valley submarkets, while steering clear of pricier DTLA.
- Sales prices will continue to erode throughout 2024.