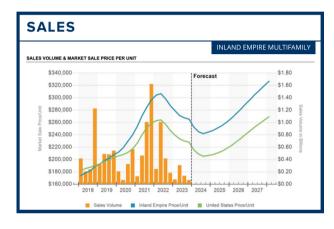

# **INLAND EMPIRE TRENDS**

- Market conditions over the past several years have been volatile, and although demand has shifted to a positive trend, it is being outpaced by supply growth, which is ramping up to record levels heading into 2024. Vacancy rates are up, at 6.8%, as of the first quarter of 2024.
- Average asset pricing has fallen to \$270,000/unit as of Q1 2024 (down from a peak in 2022) due to an increase in cap rates, which are rising in the 5% range.