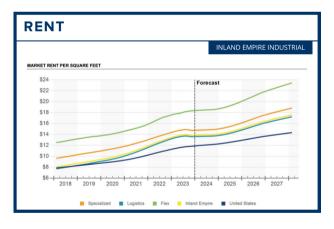

#### **INLAND EMPIRE TRENDS**

- Vacancies were up through the end of 2023, and will continue to increase through 2024 as supply growth outpaces weaker occupancy gains.
- Market rents declined 0.1% during last quarter of 2023, although large logistics buildings are renting at 50% above the national average.
- Borrowing rates continue to place upward pressure on cap rates in early 2024.