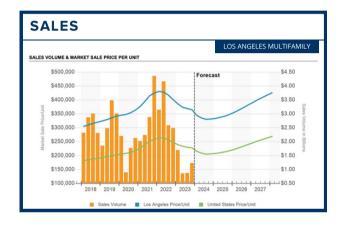

# LOS ANGELES TRENDS

- Declining demand, economic uncertainty, and continued population loss meant that vacancy increased from 4.6% one year ago to 5.0% today.
- Average market rents are \$2,220/month, driving tenants to seek better value for money in the North Hills/Panorama City and Central San Fernando Valley submarkets, while steering clear of pricier DTLA.
- Sales prices will continue to erode throughout 2024.