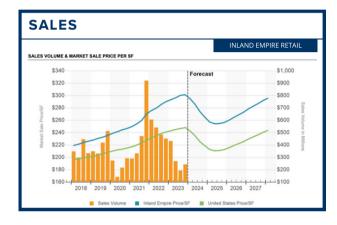

#### **INLAND EMPIRE TRENDS**

- IE retail vacancy is at an all-time low of 5.4% in 1Q24.
- Strong demand and limited supply has allowed landlords to push rents higher, up 3.8% over 2023, but rents are projected to flatten and decline through 2024.
- Local economic conditions are cooling, and job growth has fallen below the national average: neither spell good news for consumer spending in the retail sector.
- Sales volumes have declined for 7 quarters in a row.