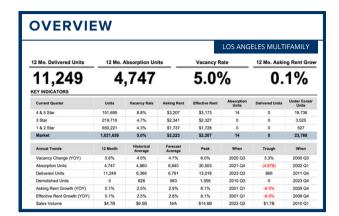

# LOS ANGELES TRENDS

- Declining demand, economic uncertainty, and continued population loss meant that vacancy increased from 4.6% one year ago to 5.0% today.
- Average market rents are \$2,220/month, driving tenants to seek better value for money in the North Hills/Panorama City and Central San Fernando Valley submarkets, while steering clear of pricier DTLA.
- Sales prices will continue to erode throughout 2024.

|                             |                         |                       |                     |                |                     |                          | T                   |  |
|-----------------------------|-------------------------|-----------------------|---------------------|----------------|---------------------|--------------------------|---------------------|--|
|                             |                         |                       |                     |                | INLAND E            | MPIRE MUL                | .I IFAMIL           |  |
| 12 Mo. Delivered Units      | 12 Mo. Absorption Units |                       |                     | Vacancy Rate   |                     | 12 Mo. Asking Rent Growt |                     |  |
| 3,043                       | (                       | 231)                  |                     | 6.8%           | 6                   | 09                       | 0%                  |  |
| Current Quarter             | Units                   | Vacancy Rate          | Asking Rent         | Effective Rent | Absorption<br>Units | Delivered Units          | Under Cons<br>Units |  |
| 4 & 5 Star                  | 39,111                  | 11.8%                 | \$2,516             | \$2,484        | 10                  | 0                        | 3,252               |  |
| 3 Star                      | 73,436                  | 5.5%                  | \$2,010             | \$1,996        | 0                   | 0                        | 2,015               |  |
| 1 & 2 Star                  | 60,217                  | 5.1%                  | \$1,395             | \$1,387        | 0                   | 0                        | 15                  |  |
| Market                      | 172,764                 | 6.8%                  | \$1,981             | \$1,964        | 10                  | 0                        | 5,282               |  |
| Annual Trends               | 12 Month                | Historical<br>Average | Forecast<br>Average | Peak           | When                | Trough                   | When                |  |
| Vacancy Change (YOY)        | 1.8%                    | 5.5%                  | 6.6%                | 8.0%           | 2009 Q1             | 2.0%                     | 2021 Q2             |  |
| Absorption Units            | (231)                   | 1,515                 | 1,652               | 6,510          | 2021 Q1             | (2,803)                  | 2023 Q1             |  |
| Delivered Units             | 3,043                   | 1,802                 | 1,832               | 3,947          | 2007 Q3             | 16                       | 2011 Q4             |  |
| Demolished Units            | 0                       | 56                    | 69                  | 296            | 2013 Q4             | 0                        | 2023 Q4             |  |
| Asking Rent Growth (YOY)    | 0%                      | 3.8%                  | 4.0%                | 14.4%          | 2021 Q3             | -4.8%                    | 2009 Q2             |  |
| Effective Rent Growth (YOY) | -0.3%                   | 3.8%                  | 3.9%                | 14.9%          | 2021 Q3             | -4.8%                    | 2009 Q2             |  |
|                             | \$588M                  | \$1.2B                | N/A                 | \$3.9B         | 2022 Q2             | \$66.1M                  | 2009 Q3             |  |