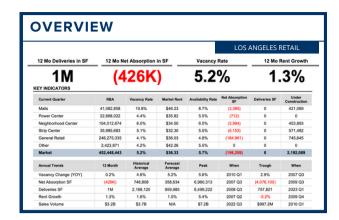

|                        | INLAND      |                       |                     |                   |                      |               |                       |
|------------------------|-------------|-----------------------|---------------------|-------------------|----------------------|---------------|-----------------------|
| 12 Mo Deliveries in SF | 12 Mo Net   | Absorption is         | n SF                | Vacancy F         | Rate                 | 12 Mo         | Rent Growti           |
| 764K                   | 535K        |                       |                     | 5.4%              |                      | 3.8%          |                       |
| Current Quarter        | RBA         | Vacancy Rate          | Market Rent         | Availability Rate | Net Absorption<br>SF | Deliveries SF | Under<br>Construction |
| Malis                  | 14,136,200  | 9.0%                  | \$35.21             | 8.9%              | (2,209)              | 0             | 3,300                 |
| Power Center           | 20,205,320  | 4.3%                  | \$30.78             | 4.9%              | (2,956)              | 0             | 168,728               |
| Neighborhood Center    | 79,522,656  | 6.7%                  | \$26.19             | 8.2%              | 6,119                | 0             | 442,775               |
| Strip Center           | 15,357,365  | 5.0%                  | \$23.32             | 6.3%              | (19,023)             | 0             | 57,910                |
| General Retail         | 69,713,240  | 3.2%                  | \$23.25             | 3.9%              | (19,771)             | 0             | 362,742               |
| Other                  | 2,817,223   | 10.2%                 | \$24.91             | 9.3%              | 0                    | 0             | 0                     |
| Market                 | 201,752,004 | 5.4%                  | \$26.03             | 6.3%              | (37,840)             | 0             | 1,035,455             |
| Annual Trends          | 12 Month    | Historical<br>Average | Forecast<br>Average | Peak              | When                 | Trough        | When                  |
| Vacancy Change (YOY)   | -0.4%       | 7.3%                  | 5.8%                | 9.5%              | 2011 Q2              | 4.9%          | 2007 Q3               |
| Net Absorption SF      | 535K        | 1,595,775             | 488,003             | 8,115,867         | 2007 Q1              | (1,881,830)   | 2009 Q4               |
| Deliveries SF          | 764K        | 2,044,825             | 1,156,145           | 7,233,436         | 2007 Q1              | 412,729       | 2011 Q1               |
| Rent Growth            | 3.8%        | 0.8%                  | 2.0%                | 6.3%              | 2007 Q1              | -10.1%        | 2009 Q4               |
| Sales Volume           | \$1.1B      | \$1.28                | N/A                 | \$2.6B            | 2022 Q3              | \$398.1M      | 2010 Q1               |