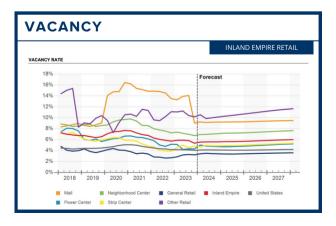

#### **INLAND EMPIRE TRENDS**

- IE retail vacancy is at an all-time low of 5.4% in 1Q24.
- Strong demand and limited supply has allowed landlords to push rents higher, up 3.8% over 2023, but rents are projected to flatten and decline through 2024.
- Local economic conditions are cooling, and job growth has fallen below the national average: neither spell good news for consumer spending in the retail sector.
- Sales volumes have declined for 7 quarters in a row.

|                        | INLAND      |                       |                     |                   |                      |               |                       |
|------------------------|-------------|-----------------------|---------------------|-------------------|----------------------|---------------|-----------------------|
| 12 Mo Deliveries in SF | 12 Mo Net   | Absorption is         | n SF                | Vacancy F         | Rate                 | 12 Mo         | Rent Growti           |
| 764K                   | 535K        |                       |                     | 5.4%              |                      | 3.8%          |                       |
| Current Quarter        | RBA         | Vacancy Rate          | Market Rent         | Availability Rate | Net Absorption<br>SF | Deliveries SF | Under<br>Construction |
| Malis                  | 14,136,200  | 9.0%                  | \$35.21             | 8.9%              | (2,209)              | 0             | 3,300                 |
| Power Center           | 20,205,320  | 4.3%                  | \$30.78             | 4.9%              | (2,956)              | 0             | 168,728               |
| Neighborhood Center    | 79,522,656  | 6.7%                  | \$26.19             | 8.2%              | 6,119                | 0             | 442,775               |
| Strip Center           | 15,357,365  | 5.0%                  | \$23.32             | 6.3%              | (19,023)             | 0             | 57,910                |
| General Retail         | 69,713,240  | 3.2%                  | \$23.25             | 3.9%              | (19,771)             | 0             | 362,742               |
| Other                  | 2,817,223   | 10.2%                 | \$24.91             | 9.3%              | 0                    | 0             | 0                     |
| Market                 | 201,752,004 | 5.4%                  | \$26.03             | 6.3%              | (37,840)             | 0             | 1,035,455             |
| Annual Trends          | 12 Month    | Historical<br>Average | Forecast<br>Average | Peak              | When                 | Trough        | When                  |
| Vacancy Change (YOY)   | -0.4%       | 7.3%                  | 5.8%                | 9.5%              | 2011 Q2              | 4.9%          | 2007 Q3               |
| Net Absorption SF      | 535K        | 1,595,775             | 488,003             | 8,115,867         | 2007 Q1              | (1,881,830)   | 2009 Q4               |
| Deliveries SF          | 764K        | 2,044,825             | 1,156,145           | 7,233,436         | 2007 Q1              | 412,729       | 2011 Q1               |
| Rent Growth            | 3.8%        | 0.8%                  | 2.0%                | 6.3%              | 2007 Q1              | -10.1%        | 2009 Q4               |
| Sales Volume           | \$1.1B      | \$1.28                | N/A                 | \$2.6B            | 2022 Q3              | \$398.1M      | 2010 Q1               |