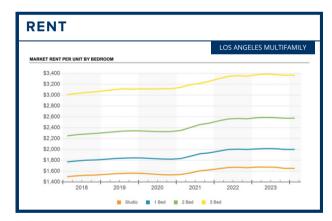

# LOS ANGELES TRENDS

- Declining demand, economic uncertainty, and continued population loss meant that vacancy increased from 4.6% one year ago to 5.0% today.
- Average market rents are \$2,220/month, driving tenants to seek better value for money in the North Hills/Panorama City and Central San Fernando Valley submarkets, while steering clear of pricier DTLA.
- Sales prices will continue to erode throughout 2024.