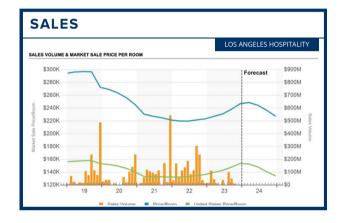

# LOS ANGELES TRENDS

- Hotels in the LA market maintain one of the highest occupancy and ADR levels nationally; in 2024, ADR and RevPAR are forecast to grow by approximately 4% and 11% respectively.
- Higher interest rates, economic softening, hotel union labor strikes, and legislation impacting LA hotel values (including a March ballot initiative) have discouraged high-priced transaction activity.