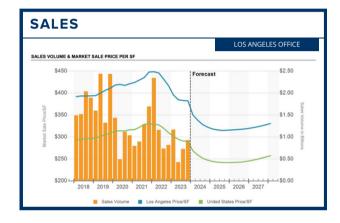

#### LOS ANGELES TRENDS

- The office sector continues to fare worst of all commercial sectors: vacancies are sky high at 15.6% and show no signs of improvement any time soon.
- When tenants are reupping leases, they are shrinking their footprints: an average 2023 office lease was around 30% smaller than the average 2019 lease.
- Rents are down 0.4% and are forecasted to continue declining for all of 2024.

#### **INLAND EMPIRE TRENDS**

- At 6.1%, the IE office sector has the lowest vacancy rate among the nation's largest 50 office markets.
- Rents were up 1.7% over 2023 as a whole, driven by highly desirable medical office space.
- Cap rates are in the 8% to 9% range due to higher borrowing costs, projected to rise higher through 2024.
- IE office valuations are likely to be more resilient through 2024 due to stronger demand and rent growth.