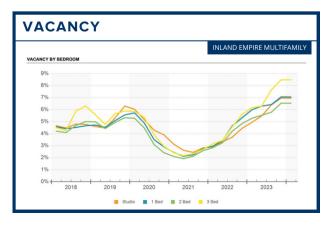

# **INLAND EMPIRE TRENDS**

- Market conditions over the past several years have been volatile, and although demand has shifted to a positive trend, it is being outpaced by supply growth, which is ramping up to record levels heading into 2024. Vacancy rates are up, at 6.8%, as of the first quarter of 2024.
- Average asset pricing has fallen to \$270,000/unit as of Q1 2024 (down from a peak in 2022) due to an increase in cap rates, which are rising in the 5% range.