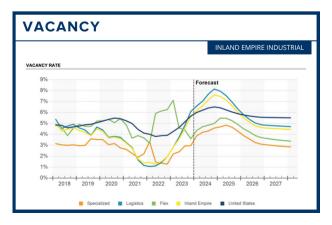

#### **INLAND EMPIRE TRENDS**

- Vacancies were up through the end of 2023, and will continue to increase through 2024 as supply growth outpaces weaker occupancy gains.
- Market rents declined 0.1% during last quarter of 2023, although large logistics buildings are renting at 50% above the national average.
- Borrowing rates continue to place upward pressure on cap rates in early 2024.