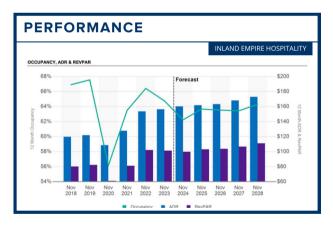

# **INLAND EMPIRE TRENDS**

- Twelve-month RevPAR was functionally flat year-overyear as of November (as opposed to the national average increase of 5.6% on a year-over- year basis).
- Construction is increasing, with 1,800 additional hotel rooms expected to become available in 2024.
- Sales in 2023 hotels were mostly small hotels with fewer than 100 rooms, traded among private buyers for cash (or with local/regional financing).