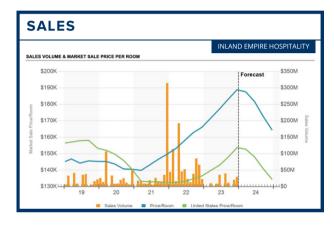

# **INLAND EMPIRE TRENDS**

- Twelve-month RevPAR was functionally flat year-overyear as of November (as opposed to the national average increase of 5.6% on a year-over- year basis).
- Construction is increasing, with 1,800 additional hotel rooms expected to become available in 2024.
- Sales in 2023 hotels were mostly small hotels with fewer than 100 rooms, traded among private buyers for cash (or with local/regional financing).