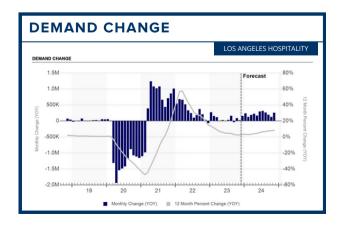

# **HOSPITALITY SECTOR HIGHLIGHTS**

# LOS ANGELES TRENDS

- Hotels in the LA market maintain one of the highest occupancy and ADR levels nationally; in 2024, ADR and RevPAR are forecast to grow by approximately 4% and 11% respectively.
- Higher interest rates, economic softening, hotel union labor strikes, and legislation impacting LA hotel values (including a March ballot initiative) have discouraged high-priced transaction activity.