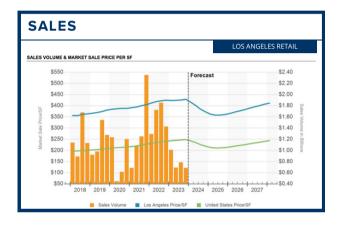

#### **INLAND EMPIRE TRENDS**

- IE retail vacancy is at an all-time low of 5.4% in 1Q24.
- Strong demand and limited supply has allowed landlords to push rents higher, up 3.8% over 2023, but rents are projected to flatten and decline through 2024.
- Local economic conditions are cooling, and job growth has fallen below the national average: neither spell good news for consumer spending in the retail sector.
- Sales volumes have declined for 7 quarters in a row.