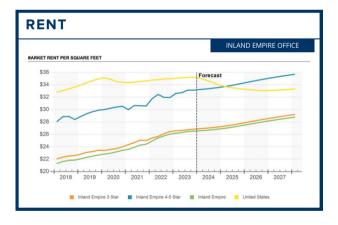

#### **INLAND EMPIRE TRENDS**

- At 6.1%, the IE office sector has the lowest vacancy rate among the nation's largest 50 office markets.
- Rents were up 1.7% over 2023 as a whole, driven by highly desirable medical office space.
- Cap rates are in the 8% to 9% range due to higher borrowing costs, projected to rise higher through 2024.
- IE office valuations are likely to be more resilient through 2024 due to stronger demand and rent growth.

| OVERVIEW               |            |                       |                     |                   |                      |               |             |  |  |
|------------------------|------------|-----------------------|---------------------|-------------------|----------------------|---------------|-------------|--|--|
|                        |            |                       |                     | INLAND EMPIRE OFF |                      |               |             |  |  |
| 12 Mo Deliveries in SF | 12 Mo No   | et Absorption i       | n SF                | Vacancy R         | tate                 | 12 Mo F       | Rent Growth |  |  |
| 197K                   | (198K)     |                       |                     | 6.1%              |                      | 1.7%          |             |  |  |
| KEY INDICATORS         |            |                       |                     |                   |                      |               | Under       |  |  |
| Current Quarter        | RBA        | Vacancy Rate          | Market Rent         | Availability Rate | Net Absorption<br>SF | Deliveries SF | Constructio |  |  |
| 4 & 5 Star             | 8,893,382  | 7.0%                  | \$33.12             | 10.6%             | (16,668)             | 0             | 46,881      |  |  |
| 3 Star                 | 37,071,472 | 6.2%                  | \$26.81             | 8.4%              | (31,511)             | 0             | 110,486     |  |  |
| 1 & 2 Star             | 31,027,072 | 5.6%                  | \$24.20             | 7.0%              | (24,869)             | 0             | 0           |  |  |
| Market                 | 76,991,926 | 6.1%                  | \$26.49             | 8.1%              | (73,048)             | 0             | 157,367     |  |  |
| Annual Trends          | 12 Month   | Historical<br>Average | Forecast<br>Average | Peak              | When                 | Trough        | When        |  |  |
| Vacancy Change (YOY)   | 0.5%       | 9.3%                  | 6.7%                | 16.0%             | 2009 Q3              | 5.6%          | 2022 Q4     |  |  |
| Net Absorption SF      | (198K)     | 983,863               | 51,904              | 2,983,027         | 2006 Q2              | (124,869)     | 2023 Q4     |  |  |
| Deliveries SF          | 197K       | 1,075,461             | 316,365             | 4,696,253         | 2008 Q3              | 121,972       | 2017 Q2     |  |  |
| Rent Growth            | 1.7%       | 2.6%                  | 1.9%                | 10.6%             | 2001 Q2              | -12.1%        | 2009 Q4     |  |  |
| Sales Volume           | \$351M     | \$413.5M              | N/A                 | \$764.5M          | 2022 Q4              | \$103.3M      | 2009 Q4     |  |  |