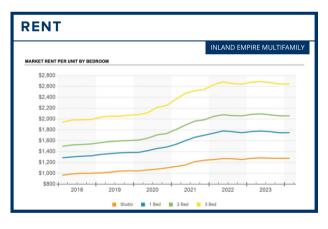

# **INLAND EMPIRE TRENDS**

- Market conditions over the past several years have been volatile, and although demand has shifted to a positive trend, it is being outpaced by supply growth, which is ramping up to record levels heading into 2024. Vacancy rates are up, at 6.8%, as of the first quarter of 2024.
- Average asset pricing has fallen to \$270,000/unit as of Q1 2024 (down from a peak in 2022) due to an increase in cap rates, which are rising in the 5% range.