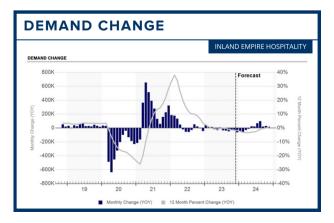

# **HOSPITALITY SECTOR HIGHLIGHTS**

# **INLAND EMPIRE TRENDS**

- Twelve-month RevPAR was functionally flat year-overyear as of November (as opposed to the national average increase of 5.6% on a year-over- year basis).
- Construction is increasing, with 1,800 additional hotel rooms expected to become available in 2024.
- Sales in 2023 hotels were mostly small hotels with fewer than 100 rooms, traded among private buyers for cash (or with local/regional financing).