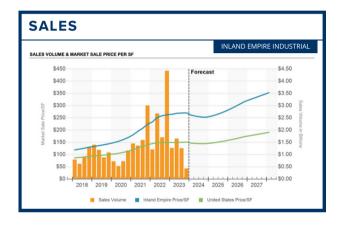

#### **INLAND EMPIRE TRENDS**

- Vacancies were up through the end of 2023, and will continue to increase through 2024 as supply growth outpaces weaker occupancy gains.
- Market rents declined 0.1% during last quarter of 2023, although large logistics buildings are renting at 50% above the national average.
- Borrowing rates continue to place upward pressure on cap rates in early 2024.