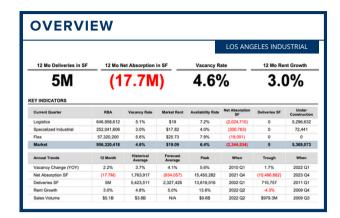

#### LOS ANGELES TRENDS

- Industrial market conditions have deteriorated: vacancy rates are up (4.6%, vs 3.1% a year ago), and many tenants have started to put space back on the market. Available sublet space for lease has increased from 6.6 million SF a year ago to 9.9 million SF.
- Asking rents are flat, with landlords offering generous concessions (extremely rare a year ago).
- Cap rates are projected to rise over the next 1-2 years.