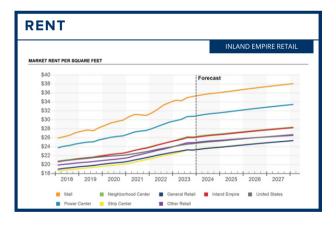

#### **INLAND EMPIRE TRENDS**

- IE retail vacancy is at an all-time low of 5.4% in 1Q24.
- Strong demand and limited supply has allowed landlords to push rents higher, up 3.8% over 2023, but rents are projected to flatten and decline through 2024.
- Local economic conditions are cooling, and job growth has fallen below the national average: neither spell good news for consumer spending in the retail sector.
- Sales volumes have declined for 7 quarters in a row.