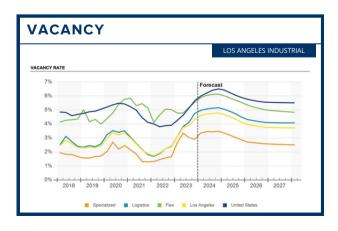

#### LOS ANGELES TRENDS

- Industrial market conditions have deteriorated: vacancy rates are up (4.6%, vs 3.1% a year ago), and many tenants have started to put space back on the market. Available sublet space for lease has increased from 6.6 million SF a year ago to 9.9 million SF.
- Asking rents are flat, with landlords offering generous concessions (extremely rare a year ago).
- Cap rates are projected to rise over the next 1-2 years.